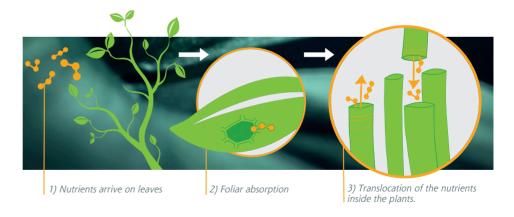

**MYR** RANGE guarantees the highest efficiency and a quick absorption, without losses due to insolubilization. It is the result of a careful research on the mechanisms of vegetal absorption in order to prevent phenomena of phytotoxicity caused by micronutrients.

The peptides of MYR are quickly absorbed and then incorporated in the lymph: they can carry out their functions in stressed plants in a few hours, allowing a remarkable saving of energy and permitting the recovery of the optimal conditions for development.